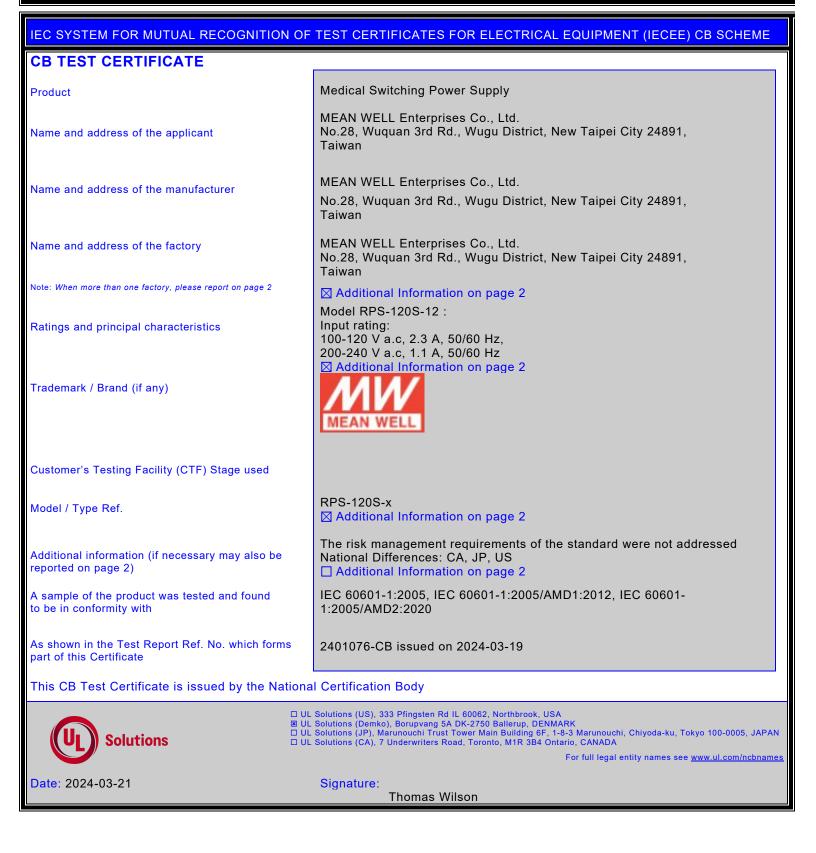

## Additional Ratings:

Model RPS-120S-12 : Input rating: 100-120 V a.c, 2.3 A, 50/60 Hz, 200-240 V a.c, 1.1 A, 50/60 Hz Output rating: 12 V d.c, 8.33 A, 12 V d.c, 9.5 A See test report for details.

## Additional information (if necessary)

□ UL Solutions (US), 333 Pfingsten Rd IL 60062, Northbrook, USA
☑ UL Solutions (Demko), Borupvang 5A DK-2750 Ballerup, DENMARK
□ UL Solutions (JP), Marunouchi Trust Tower Main Building 6F, 1-8-3 Marunouchi, Chiyoda-ku, Tokyo 100-0005, JAPAN
□ UL Solutions (CA), 7 Underwriters Road, Toronto, M1R 3B4 Ontario, CANADA

For full legal entity names see www.ul.com/ncbnames

Date: 2024-03-21

Signature:

The I Wil

Thomas Wilson